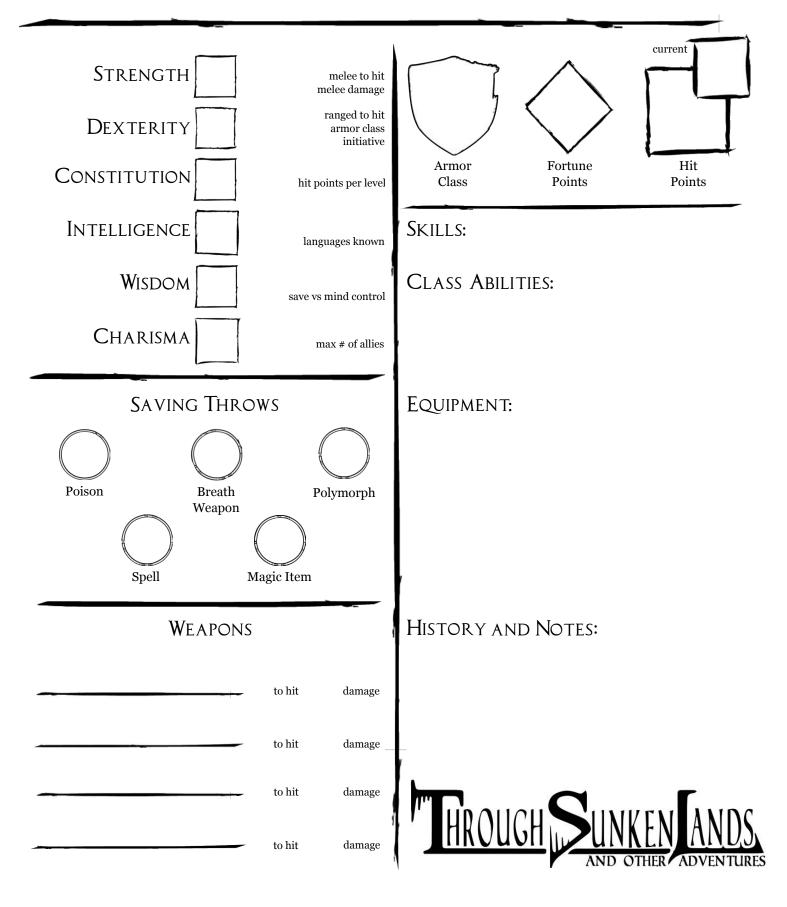

NAME:

PLAYER:

CLASS:

Level:

Alignment: Experience: Base Attack Bonus: Initiative:

TRAITS

| MAGIC<br>Cantrips:                                                       | Allies and Henchmen       |
|--------------------------------------------------------------------------|---------------------------|
| Spells:                                                                  |                           |
|                                                                          |                           |
| Rituals:                                                                 | Expanded Notes and Histor |
|                                                                          | 1                         |
|                                                                          |                           |
| Stashed Equipment                                                        |                           |
|                                                                          |                           |
|                                                                          |                           |
|                                                                          |                           |
| Combat Stances                                                           |                           |
| Normal Stance: no change                                                 |                           |
| Aggressive Stance: +2 to hit, -4 AC                                      |                           |
| Defensive Stance: +2 AC, -4 to hit                                       |                           |
| Protostivo Stansou - o 40 mounat attach                                  |                           |
| Protective Stance: +2 AC, may not attack,<br>may take a hit for a friend | HROUGH SUNKEN AN          |